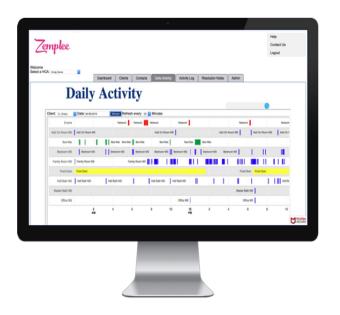

## Caregivers get actionable alerts

Agencies and Facilities get actionable alerts and operational insights

Mindful Interventions with Alexa for your Elderly Loved ones

CONFIDENTIAL.DO NOT DISTRIBUTE