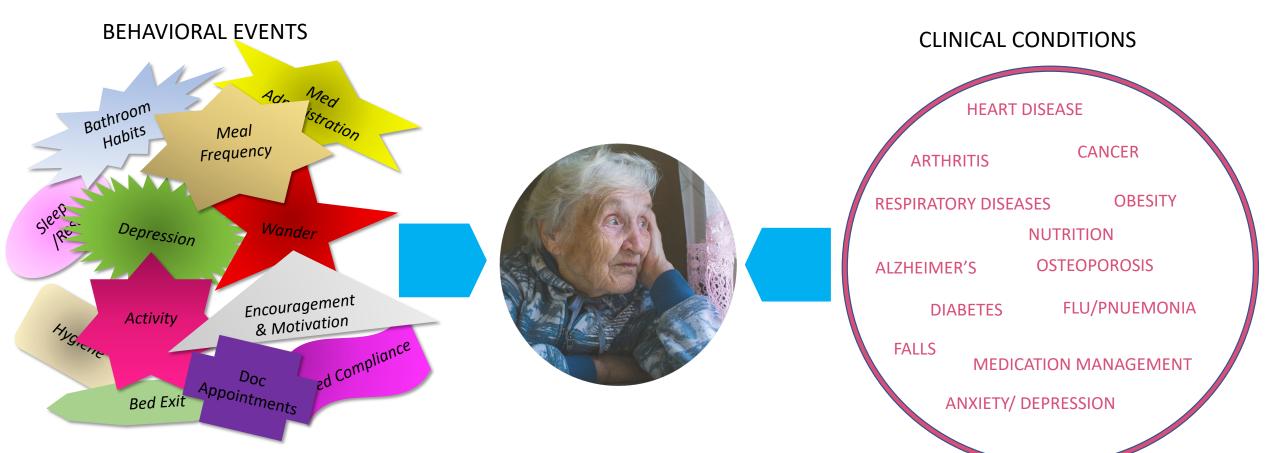

## Zemplee Behavior Determinants of Health

An ever-expanding range of KPIs to track Physical and Mental Health, Wellbeing and Safety

#### **Bed Sensor Alerts**

- Depression, manic episode, anxiety, or sleep disorders, Pressure sore risk
- Biometric readings of HR/RR and time in and out of bed
- Proof of Life

#### Refrigerator Sensor

- Inadequate nutrition
- Appetite issues
- Depression

#### **Medicine Cabinet Sensor**

- Lack of medication compliance
- Issues obtaining medication
- Issues with medication administration

#### Chair Pressure Sensor

- Alert of inactivity
- Proof of Life

#### Bathroom Sensor

- Constipation (too few trips)
- Possible UTI or GI Distress (too many trips)

#### **Movement Sensors**

- Reduced mobility
- Reduced activity
- Fall Alert
- Failure to Thrive
- Wander Alert