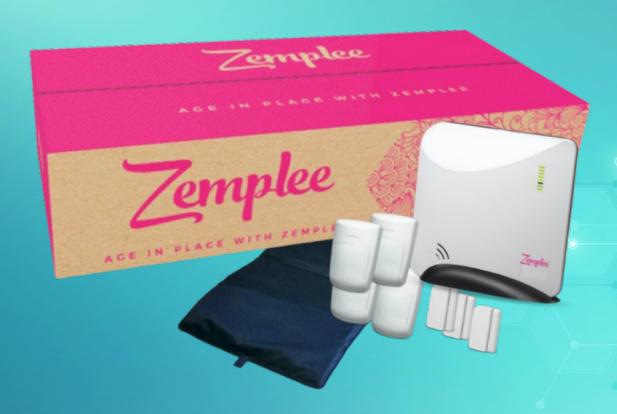

## A Complete Aging In Place System

## ZEMPLEE AGING IN PLACE SYSTEM

- MOTION SENSORS \* DOOR SENSORS \* BED OR CHAIR SENSORS
- RPM DEVICES: SCALES, BP, PULSE-OX (OPTIONAL)
- 5G COMPATIBLE AND READY (NO WIFI REQUIRED)
- LONG-LASTING BATTERY LIFE