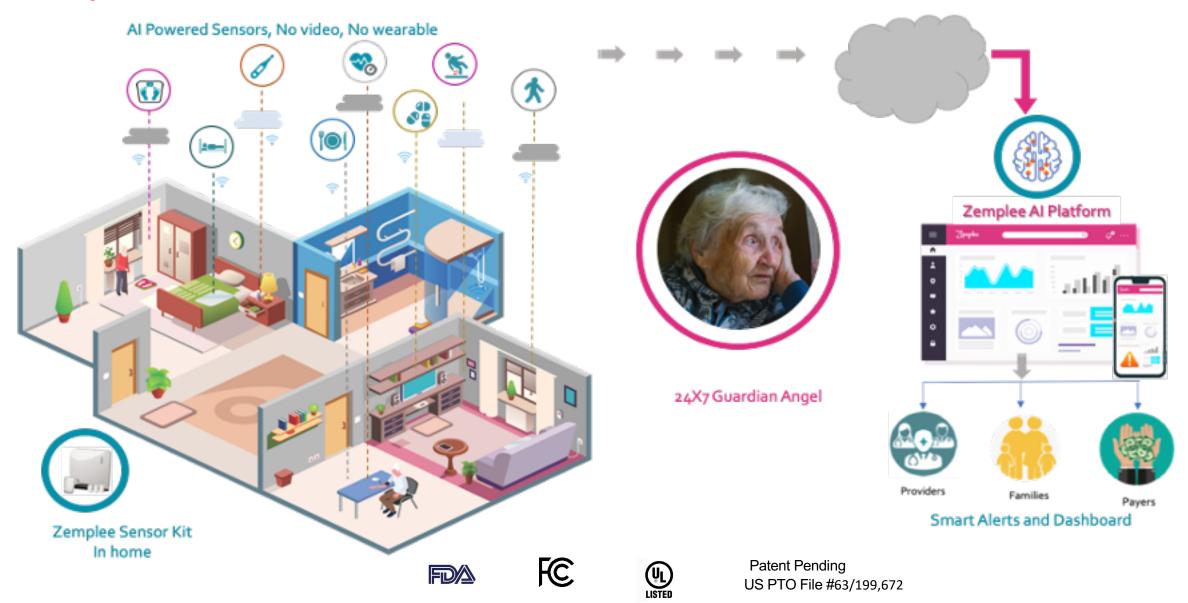

## Zemplee – Passive Devices, Attentive Al, Mindful Interventions

## A Complete Aging In Place System

### LIFESTYLE INTEGRATED SENSORS FOR BEHAVIOR MONITORING

Falls

Wander

Medication

Toileting

Sleep

**Bed Exits** 

**Pressure Sores** 

#### **DEVICES FOR VITALS MONITORING**

**Heart Rate** 

Respiratory Rate

SpO2

Glucometer

ZEMPLEE.COM ● CONFIDENTIAL ● INFO@ZEMPLEE.COM

## Peace of Mind For Families and Providers

## Families stay informed

## Caregivers get actionable alerts

Agencies and Facilities get actionable alerts and operational insights

Mindful Interventions with Alexa for your Elderly Loved ones

CONFIDENTIAL.DO NOT DISTRIBUTE