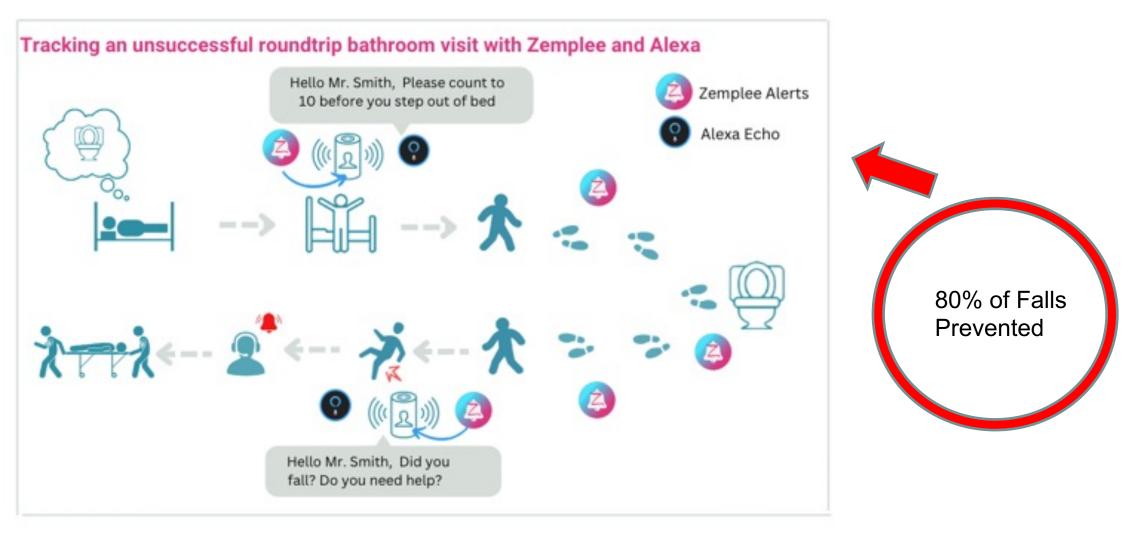

## Mindful Intervention - How it Works

Al in Action: Fall Prevention, Detection and Remediation