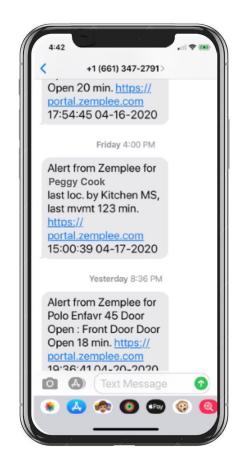

## Caregivers get actionable alerts

Agencies and Facilities get actionable alerts and operational insights

Mindful Interventions with Alexa for your Elderly Loved ones

CONFIDENTIAL.DO NOT DISTRIBUTE