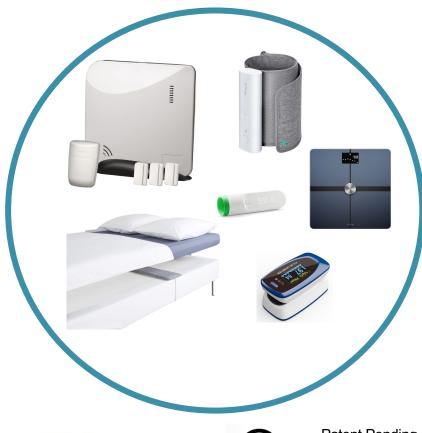

## ZEMPLEE AGING IN PLACE SYSTEM

- MOTION SENSORS \* DOOR SENSORS \* BED OR CHAIR SENSORS
- RPM DEVICES: SCALES, BP, PULSE-OX (OPTIONAL)
- 5G COMPATIBLE AND READY (NO WIFI REQUIRED)
- LONG-LASTING BATTERY LIFE