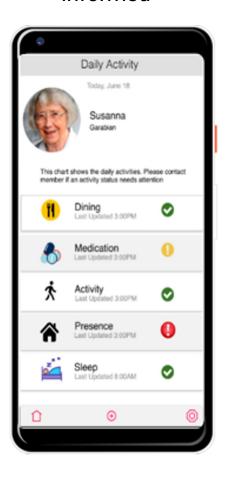

## Families stay informed

## Zemplee Behavior Determinants of Health

An ever-expanding range of KPIs to track Physical and Mental Health, Wellbeing and Safety