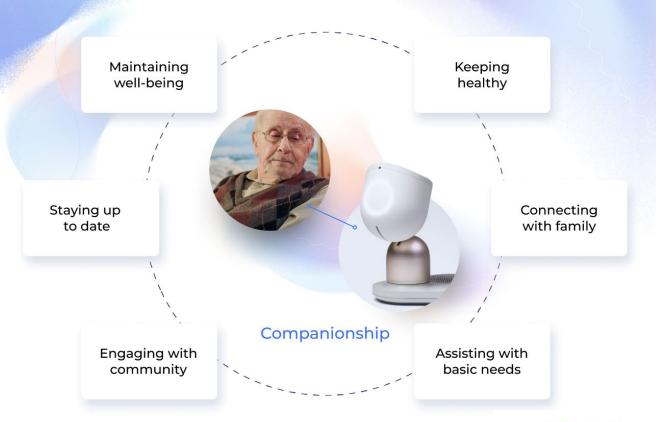

# **ELLI-Q**

harnesses the relationship to promote wellbeing

# What makes ElliQ unique?

#### ElliQ is proactive

Initiates conversation and anticipates your needs

#### ElliQ is personalized

Learns and remembers, providing a personalized experience

#### ElliQ is goal driven

Encourages and works with you to set and help achieve your goals

#### ElliQ is empathetic

A friendly presence in your daily life, ElliQ is a sidekick on the journey to age independently